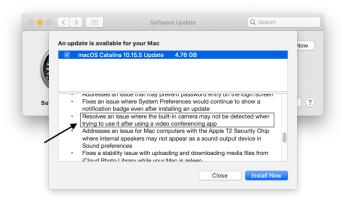

| MAC OS                         | Browser           |
|--------------------------------|-------------------|
| MAC Operating System & Version | Google Chrome 85+ |
| Catalina (10.15.5 to 10.15.7)  |                   |
| Mojave (10.14 to 10.10.14.6)   |                   |
| Sierra (10.12.00 to 10.12.6)   |                   |
| Bigusr 11.0 only               |                   |

Note: Anything <u>lower than 10.15.5</u> is not supported, for MAC OS. This is due to a recent upgrade in the MAC Operating system by Apple. Please see the apple releases notes from 10.15.5, for your reference.